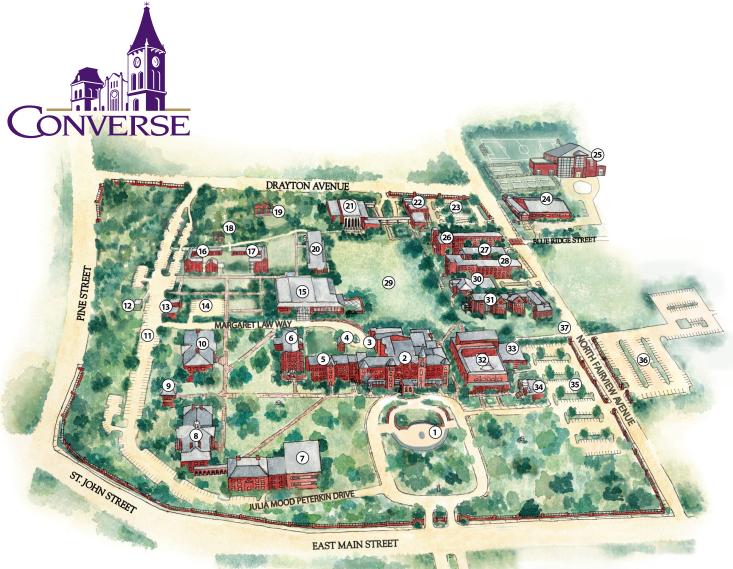

## Campus Map

- 1. Johnson Plaza
- 2. Wilson Hall

Administration

Admissions

Bain Room

Box Office

**Dalton Lobby** 

Financial Planning Office

Gee Dining Room

Hazel B. Abbott/Laird Studio Theater

Institutional Advancement

Lee Parlor/Stackhouse Parlor

President's Office

- 3. Barnet Commons
- 4. Campus Safety
- 5. Pell Hall
- 6. Dexter Hall
- 7. Mickel Library
  - Writing Center

8. Carmichael Hall Converse II Office

Hartness Auditorium

Provost

Registrar

9. Ezell Hall

**Graduate Programs** 

10. Kuhn Hall

Campus Technology Services Lever Auditorium

- 11. Peterkin Drive Parking
- 12. John Bald Scene Shop
- 13. Facilities Management
- 14. Dexter Parking Lot
- 15. Montgomery Student Center

Barnet Room

Campus Bookstore

The Center for Professional Development

Dance Studios

Gibbs Chapel

Information Desk

Mail Room

Pool

SGA and Student Life Offices

Starbucks and Sub Connection

16. The Heath

Howard Hall

Zimmerli Common

- 17. Kate Hall
- 18. Log Cabin
- 19. Rainey Amphitheatre
- 20. Phifer Science Hall Dalton Auditorium

- 21. Blackman Music Hall Daniel Recital Hall
- 22. Milliken Fine Arts Building Milliken Art Gallery
- 23. Belk Parking Lot
- 24. Sally Abney Rose Physical Activity Complex and The Weisiger Center

Hannah Gym

Tennis Courts

25. Marsha H. Gibbs Field House Soccer Field

- 26. Belk Hall
- 27. Cudd Hall
- 28. Williams Hall
- 29. The Ouad
- 30. Andrews Hall Wellness Center
- 31. Fleming Hall
- 32. Twichell Auditorium
- 33. Lawson Academy of the Arts
- 34. Carnegie Building

Office of Accounting and Administration **Human Resources** 

Student Billing/Cash Receipts

- 35. Twichell Parking Lot
- 36. Fairview Parking Lot
- 37. Twichell Delivery/Food Service